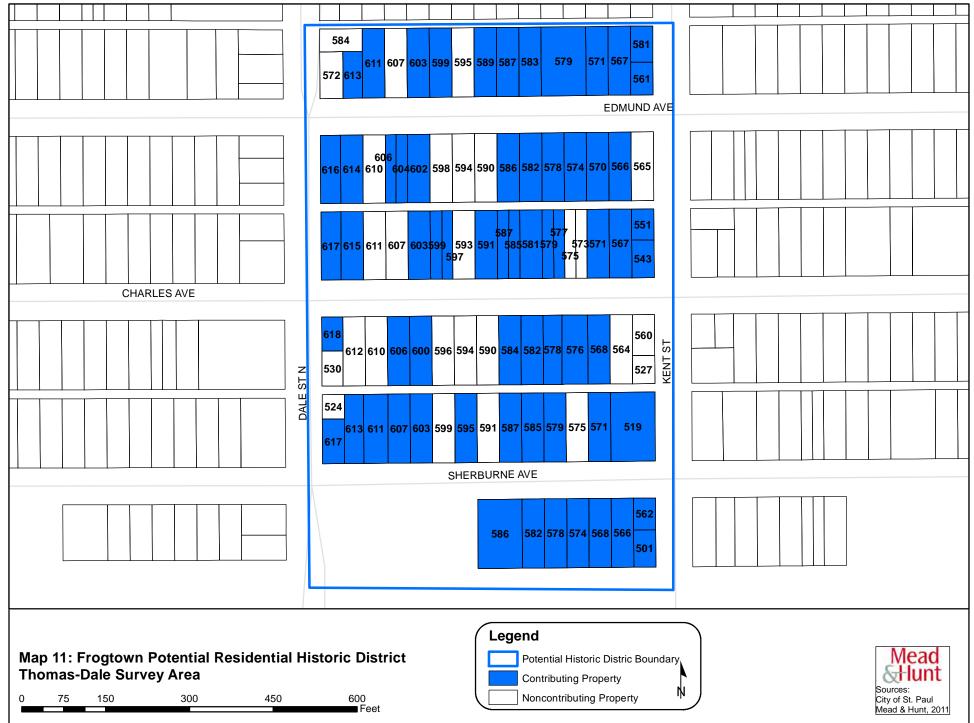

# Historic Resources Inventory

Historic Resources in Portions of the Payne-Phalen, Thomas-Dale, and West 7<sup>th</sup> Street Neighborhoods

Report prepared for Historic Saint Paul

Saint Paul Heritage Preservation Commission