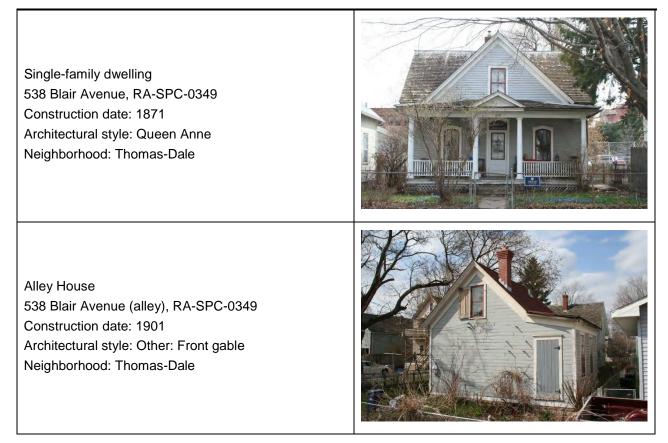

# Historic Resources Inventory

Historic Resources in Portions of the Payne-Phalen, Thomas-Dale, and West 7<sup>th</sup> Street Neighborhoods

Report prepared for Historic Saint Paul

Saint Paul Heritage Preservation Commission