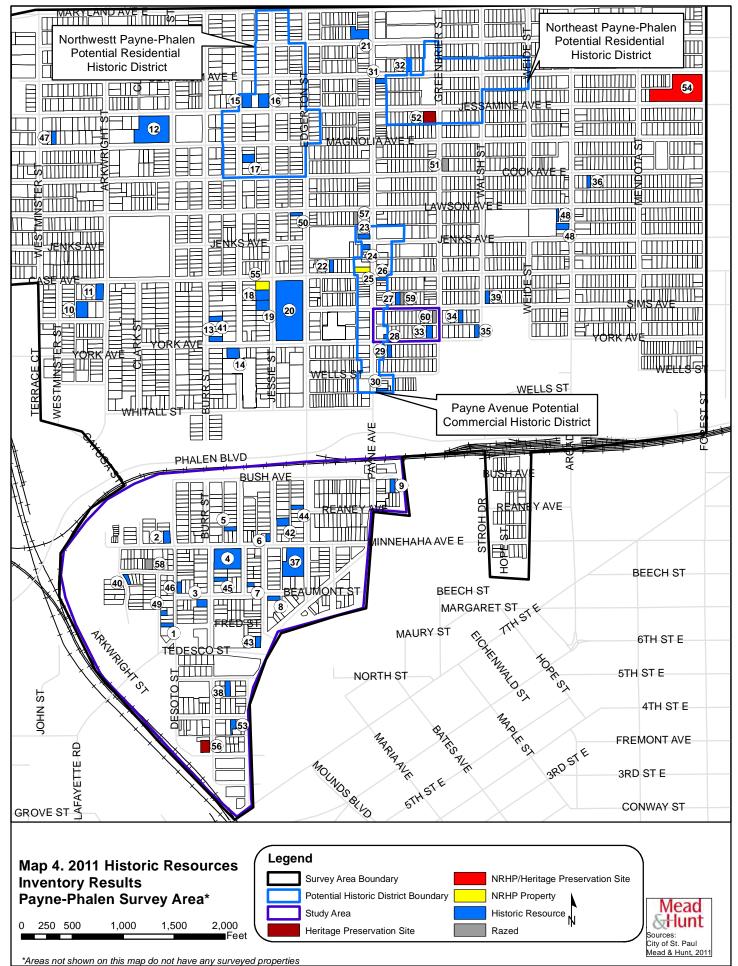

hborhood Development Company, 1999.

- -----. St. Paul Historic Context Study Churches, Synagogues, and Religious Buildings, 1849-1950. Prepared for the Saint Paul Heritage Preservation Commission, 2001.
- -----. St. Paul Historic Context Study Neighborhood Commercial Centers: 1874-1960. Prepared for the Saint Paul Heritage Preservation Commission, 2001.
- -----. St. Paul Historic Context Study Pioneer Houses: 1854-1880 Prepared for the Saint Paul Heritage Preservation Commission, 2001.
- -----. St. Paul Historic Context Study Residential Real Estate Development: 1880-1950. Prepared for the Saint Paul Heritage Preservation Commission, 2001.
- -----. St. Paul Historic Context Study Transportation Corridors: 1857-1950. Prepared for the Saint Paul Heritage Preservation Commission, 2001.







| Map ID No. | Historic Name                     | Address                   | State Inventory No. |
|------------|-----------------------------------|---------------------------|---------------------|
| 1          | Rev. Swan W. Sundberg House       | 647 Desoto Street         | RA-SPC-1050         |
| 2          | Edward A. Young House             | 453 Minnehaha Avenue East | RA-SPC-4589         |
| 3          | Whitney House                     | 673 Burr Street           | RA-SPC-0419         |
| 4          | St. Ambrose Church                | 712 Burr Street           | RA-SPC-0423         |
| 5          | Matilda Anderson House            | 733 Bradley Street        | RA-SPC-5840         |
| 6          | Multiple-family dwelling          | 547 Minnehaha Avenue East | RA-SPC-5839