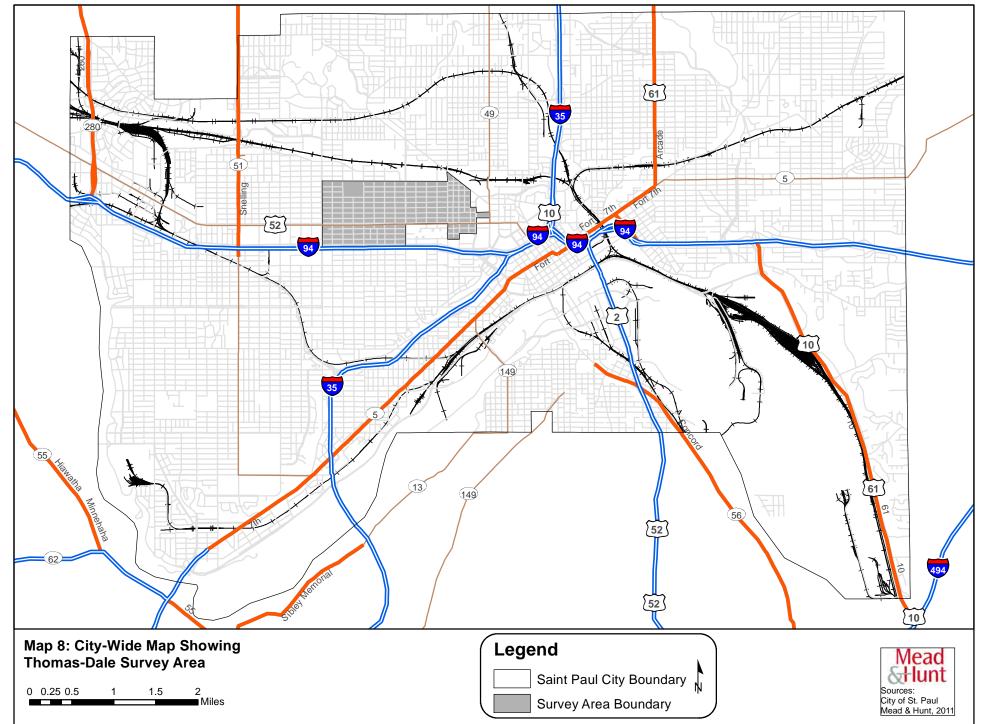

1983.
- Zellie, Carole and Garneth O. Peterson. St. Paul Historic Context Study Churches, Synagogues, and Religious Buildings, 1849-1950. Prepared for the Saint Paul Heritage Preservation Commission, 2001.
- -----. St. Paul Historic Context Study Neighborhood Commercial Centers: 1874-1960. Prepared for the Saint Paul Heritage Preservation Commission, 2001.
- -----. St. Paul Historic Context Study Pioneer Houses: 1854-1880. Prepared for the Saint Paul Heritage Preservation Commission, 2001.
- -----. St. Paul Historic Context Study Residential Real Estate Development: 1880-1950. Prepared for the Saint Paul Heritage Preservation Commission, 2001.
- -----. St. Paul Historic Context Study Transportation Corridors: 1857-1950. Prepared for the Saint Paul Heritage Preservation Commission, 2001.







| Map ID No. | Historic Name                                    | Address                        | State Inventory No |
|------------|--------------------------------------------------|--------------------------------|--------------------|
| 1          | Martin M. McNulty House                          | 516 Lexington Parkway<br>North | RA-SPC-4254        |
| 2          | St. Peter Claver Catholic Church                 | 375 Oxford Street North        | RA-SPC-5821        |
| 3          | University Avenue Congregational<br>Church       | 868 Sherburne Avenue           | RA-SPC-3342        |
| 4          | Commercial building                              | 500 Grotto Street North        | RA-SPC-5820        |
| 5          | Hermann A.E. Trapp House                         | 698 Lafo