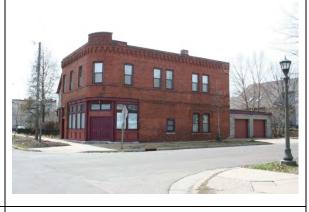

# Historic Resources Inventory

Historic Resources in Portions of the Payne-Phalen, Thomas-Dale, and West 7<sup>th</sup> Street Neighborhoods

Report prepared for Historic Saint Paul

Saint Paul Heritage Preservation Commission