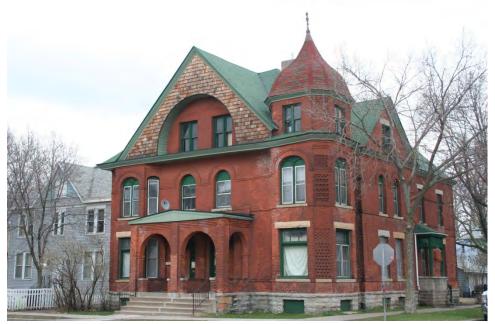

# Historic Resources Inventory

Historic Resources in Portions of the Payne-Phalen, Thomas-Dale, and West 7<sup>th</sup> Street Neighborhoods

Report prepared for Historic Saint Paul

Saint Paul Heritage Preservation Commission