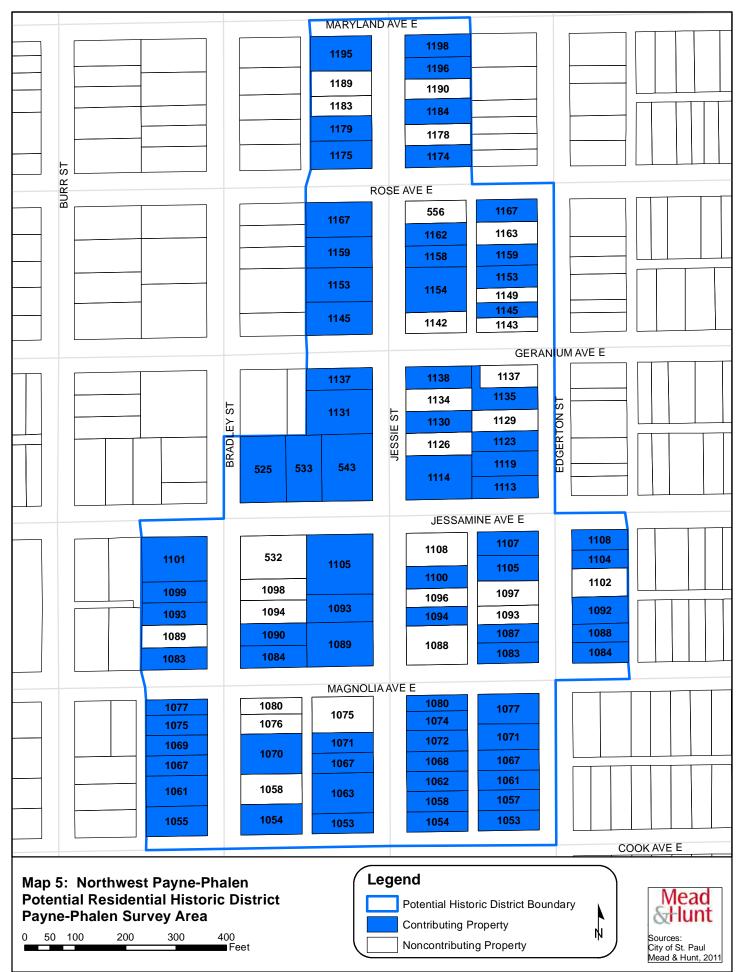

# Historic Resources Inventory

Historic Resources in Portions of the Payne-Phalen, Thomas-Dale, and West 7<sup>th</sup> Street Neighborhoods

Report prepared for Historic Saint Paul

Saint Paul Heritage Preservation Commission