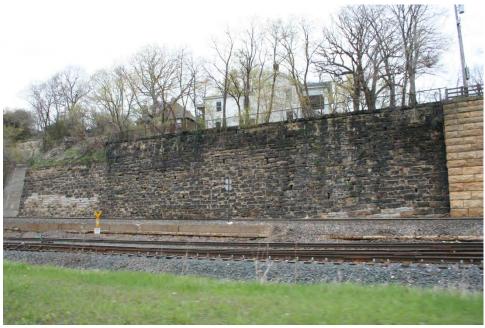

# Historic Resources Inventory

Historic Resources in Portions of the Payne-Phalen, Thomas-Dale, and West 7<sup>th</sup> Street Neighborhoods

Report prepared for Historic Saint Paul

Saint Paul Heritage Preservation Commission