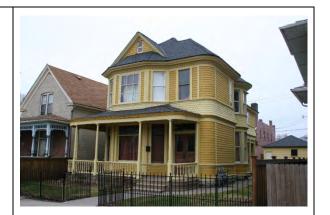

RA-SPC-5825 Construction date: 1885 Architectural style: Queen Anne Neighborhood: Thomas-Dale

Also recommended for further research under Criterion 3: Significant individual and/or National Register Criterion B: Significant Person

Ferdinand Schaubschaeger House 538 Sherburne Avenue, RA-SPC-3331 Construction date: 1871 Architectural style: Italianate Neighborhood: Thomas-Dale

Anton Klobe House 543 Sherburne Avenue, RA-SPC-3332 Construction date: 1885 Architectural style: Italianate Neighborhood: Thomas-Dale

Herman Maas House 566 Sherburne Avenue, RA-SPC-3334 Construction date: 1894 Architectural style: Queen Anne Neighborhood: Thomas-Dale









Single-family dwelling 568 Sherburne Avenue, RA-SPC-3335 Construction date: 1889 Architectural style: Queen Anne Neighborhood: Thomas-Dale



Emil Riedl House 571 Sherburne Avenue, RA-SPC-3336 Construction date: 1884 Architectural style: Italianate Neighborhood: Thomas-Dale

John Molin Building 652 Sherburne Avenue, RA-SPC-5848 Construction date: 1921 Architectural style: Colonial Revival Neighborhood: Thomas-Dale



August Kaldunski Duplex 288 Thomas Avenue, RA-SPC-3857 Construction date: 1907 Architectural style: Italianate Neighborhood: Thomas-Dale



Margaret Schembri Rowhouse 400 Van Buren Avenue, RA-SPC-3951 Construction date: 1910 Architectural style: Colonial Revival Neighborhood: Thomas-Dale

Charles Nitz House 548 Van Buren Avenue, RA-SPC-3955 Construction date: 1890 Architectural style: Queen Anne Neighborhood: Thomas-Dale

Wilhelm Kliese House 610 Western Avenue North, RA-SPC-5036 Construction date: 1897 Architectu