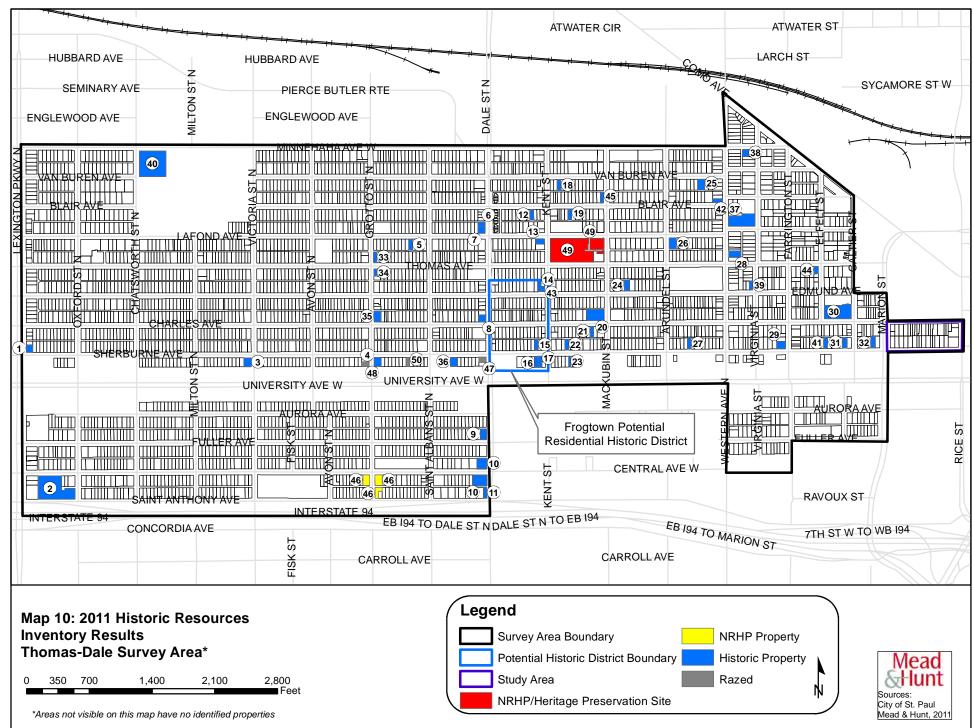

# Historic Resources Inventory

Historic Resources in Portions of the Payne-Phalen, Thomas-Dale, and West 7<sup>th</sup> Street Neighborhoods

Report prepared for Historic Saint Paul

Saint Paul Heritage Preservation Commission