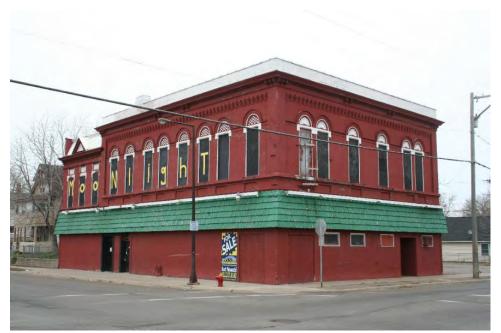

# Historic Resources Inventory

Historic Resources in Portions of the Payne-Phalen, Thomas-Dale, and West 7<sup>th</sup> Street Neighborhoods

Report prepared for Historic Saint Paul

Saint Paul Heritage Preservation Commission