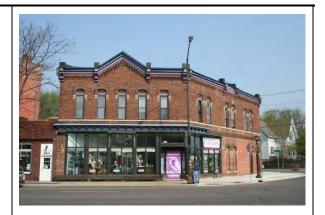

known), SHPO inventory number, date of construction, original owner (if known), and image of the property. Additional architectural details and historical information are included on the Saint Paul Historic Property Inventory Form for each property, available at the partnering organizations' offices.

### Table 27. Historic Context: Business and Industry

These properties are recommended as potential candidates for local designation under *Criterion 1: History* and/or *Criterion 4: Architecture/Engineering/Construction* and/or National Register listing under *Criterion A: History* and/or *Criterion C: Architecture* 

Louis Hoffman Block 101 Douglas/449 West 7<sup>th</sup> Street, RA-SPC-5803 Construction date: 1883 Architectural style: Italianate Neighborhood: West 7<sup>th</sup> Street



Garage 453 West 7th Street, RA-SPC-5837 Construction date: c.1930 Architectural style: Commercial Neighborhood: West 7<sup>th</sup> Street

Otto W. Rohland Building 455 West 7th Street, RA-SPC-5306 Construction date: 1891 Architectural style: Commercial Neighborhood: West 7<sup>th</sup> Street





Ceska Block 475 West 7th Street, RA-SPC-5804 Construction date: 1883 Architectural style: Italianate Neighborhood: West 7<sup>th</sup> Street

Wulffgodbout Funeral Home 560 West 7th Street, RA-SPC-5312 Construction date: 1940 Architectural style: Gothic Revival Neighborhood: West 7<sup>th</sup> Street

Pullman Car 603 West 7th Street, RA-SPC-5314 Construction date: 1906

Is recommended for further research only under local designation criteria because the building was moved to this location an