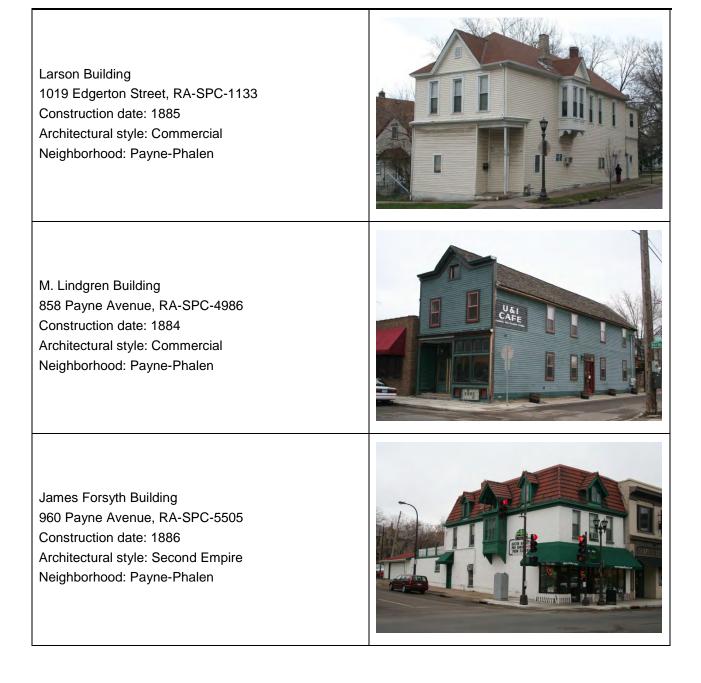

# Historic Resources Inventory

Historic Resources in Portions of the Payne-Phalen, Thomas-Dale, and West 7<sup>th</sup> Street Neighborhoods

Report prepared for Historic Saint Paul

Saint Paul Heritage Preservation Commission