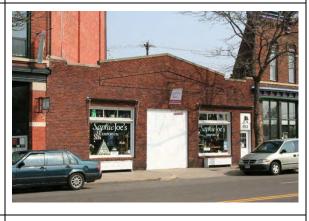

ces.

### Table 27. Historic Context: Business and Industry

These properties are recommended as potential candidates for local designation under *Criterion 1: History* and/or *Criterion 4: Architecture/Engineering/Construction* and/or National Register listing under *Criterion A: History* and/or *Criterion C: Architecture* 

Louis Hoffman Block 101 Douglas/449 West 7<sup>th</sup> Street, RA-SPC-5803 Construction date: 1883 Architectural style: Italianate Neighborhood: West 7<sup>th</sup> Street



Garage 453 West 7th Street, RA-SPC-5837 Construction date: c.1930 Architectural style: Commercial Neighborhood: West 7<sup>th</sup> Street

Otto W. Rohland Building 455 West 7th Street, RA-SPC-5306 Construction date: 1891 Architectural style: Commercial Neighborhood: West 7<sup>th</sup> Street





Ceska Block 475 West 7th Street, RA-SPC-5804 Construction date: 1883 Architectural style: Italianate Neighborhood: West 7<sup>th</sup> Street

Wulffgodbout Funeral Home 560 West 7th Street, RA-SPC-5312 Construction date: 1940 Architectural style: Gothic Revival Neighborhood: West 7<sup>th</sup> Street

Pullman Car 603 West 7th Street, RA-SPC-5314 Construction date: 1906

Is recommended for further research only under local designation criteria because the building was moved to this location and would not meet National Register Criterion Consideration B: Moved Properties.

Kessler and Maguire Funeral Home 640 West 7th Street, RA-SPC-5833 Construction date: 1926 Architectural style: Tudor Revival Neighborhood: West 7<sup>th</sup> Street







Architectural style: Other Neighborhood: Wes