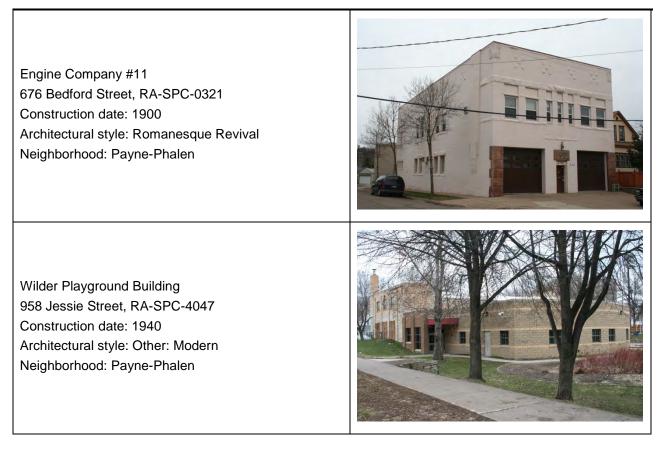

g 991 Payne Avenue, RA-SPC-5509 Construction date: 1889 Architectural style: Commercial Neighborhood: Payne-Phalen

Skelly Station 1138 Payne Avenue, RA-SPC-5524 Construction date: 1925 Architectural style: Mission/Spanish Colonial Revival Neighborhood: Payne-Phalen



Morelli's Almentari 535 Tedesco Street, SHPO RA-SPC-05859 Construction date: 1947 Architectural style: Commercial Neighborhood: Payne-Phalen



Tri-State Telephone Company 650 York, RA-SPC-5183 Construction date: 1915 Architectural style: Neoclassical Neighborhood: Payne-Phalen



#### Table 6. Historic Context: Civic

These properties are recommended for intensive-level research and survey under Saint Paul Designation *Criterion 4: Architecture/Engineering* and/or National Register *Criterion C: Architecture/Engineering* 



#### Section 2 Payne-Phalen Survey Area

#### Table 7. Historic Context: Religion and Social Organizations

These properties are recommended as potential candidates for local designation under *Criterion 4: Architecture/Engineering/Construction* and/or National Register listing under *Criterion C: Architecture* 

Pulaski Hall/Polish American Club 1003 Arcade Street, RA-SPC-0103 Construction date: c.1900 Architectural style: Other: Front gable Neighborhood: Payne-Phalen



St. Ambrose Church 712 Burr Street, RA-SPC-0423 Construction date: 1956 Architectural style: Modern Neighborhood: Payne-Phalen

Church of Saint Patrick 1095 Desoto Street, RA-SPC-1065 Construction date: 1963 Architectural Style: Modern Neighborhood: Payne-Phalen





Christ Child Society Building 715 Edgerton Street, RA