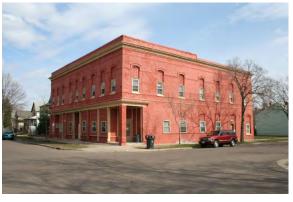

# Historic Resources Inventory

Historic Resources in Portions of the Payne-Phalen, Thomas-Dale, and West 7<sup>th</sup> Street Neighborhoods

Report prepared for Historic Saint Paul

Saint Paul Heritage Preservation Commission