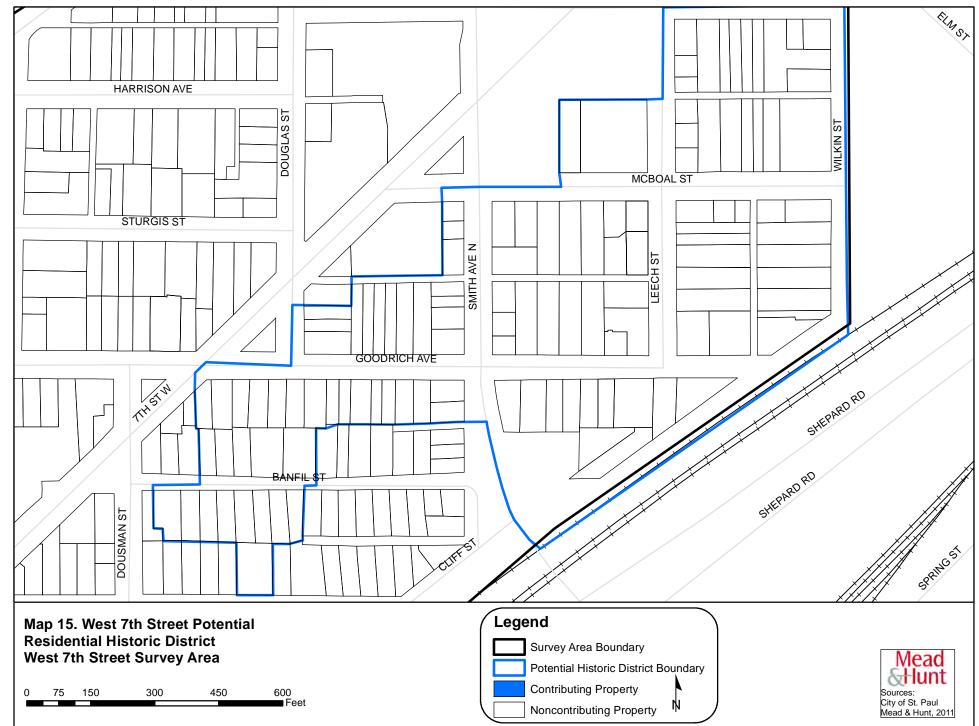

# Historic Resources Inventory

Historic Resources in Portions of the Payne-Phalen, Thomas-Dale, and West 7<sup>th</sup> Street Neighborhoods

Report prepared for Historic Saint Paul

Saint Paul Heritage Preservation Commission