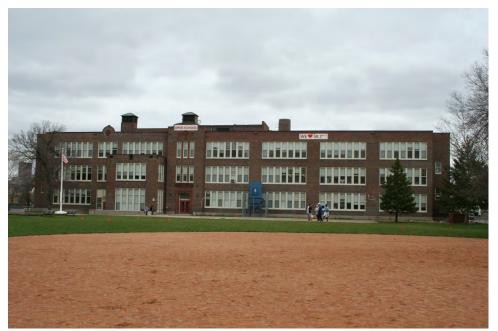

# Historic Resources Inventory

Historic Resources in Portions of the Payne-Phalen, Thomas-Dale, and West 7<sup>th</sup> Street Neighborhoods

Report prepared for Historic Saint Paul

Saint Paul Heritage Preservation Commission