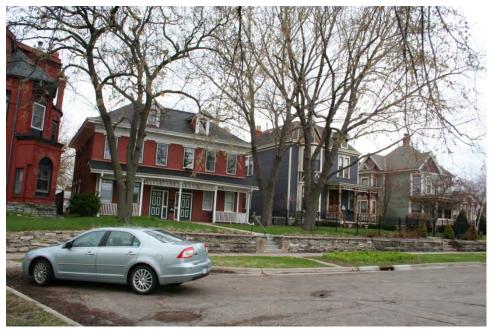

c district were identified as Wilkin Street to the east; West 7<sup>th</sup> Street to the west (excluding corner commercial properties); Forbes Avenue between Wilkin and Leech Streets, Sturgis Avenue at West 7<sup>th</sup> Street to Leech Street (excluding commercial properties), and the south side of Goodrich Avenue between West 7<sup>th</sup> Street and Douglas Street to the north; the portion of Banfil Street between Dousman Street to Smith Avenue and including 273 Goodhue Avenue to the east; and Cliff Avenue between Smith Avenue and Wilkin Street to the south. See Map 15 on page 169 for the preliminary residential historic district boundaries.



South side of Goodrich at Douglas Street. View facing east-south-east



East side of Leech Street at McBoal Street. View facing southeast



West side of Wilkin Street from the south end of the block. View facing west-north-west

#### (4) Thematic studies

Several types of resources were identified in the West 7th Street survey area that are recommended for further research based on related themes. These themes may encompass a broader portion of Saint Paul outside of the survey area boundaries if research indicates. The types of resources are as follows:

- Brick single- and multi-family dwellings Single- and multi-family dwellings constructed of brick are relatively uncommon throughout the West 7<sup>th</sup> Street survey area, as well as the other two survey areas. Additional research into the use of brick for residential construction, the source(s) of the brick, and use by particular builders may reveal significant histor