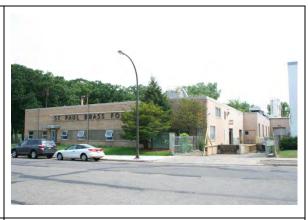

# Historic Resources Inventory

Historic Resources in Portions of the Payne-Phalen, Thomas-Dale, and West 7<sup>th</sup> Street Neighborhoods

Report prepared for Historic Saint Paul

Saint Paul Heritage Preservation Commission