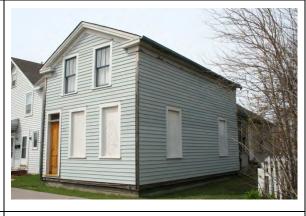

# Historic Resources Inventory

Historic Resources in Portions of the Payne-Phalen, Thomas-Dale, and West 7<sup>th</sup> Street Neighborhoods

Report prepared for Historic Saint Paul

Saint Paul Heritage Preservation Commission