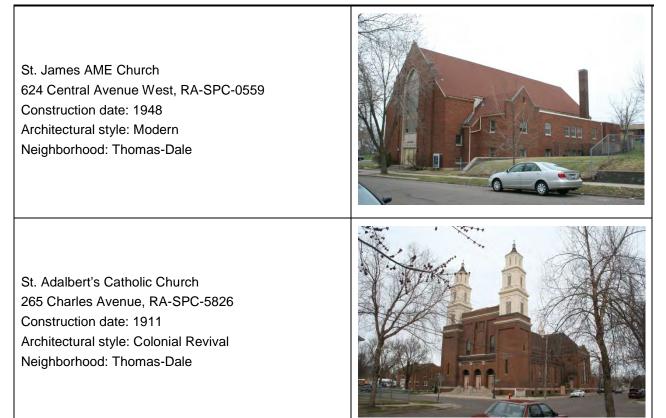

eet Gym 661 Western Avenue North, RA-SPC-5852 Construction date: c.1900 Architectural style: Commercial Neighborhood: Thomas-Dale









### Table 17. Historic Context: Education

These properties are recommended as potential candidates for local designation under *Criterion 1: History* and/or National Register listing under *Criterion A: History* 

St. Vincent School 643 Virginia Street, RA-SPC-5433 Construction date: 1901 Architectural style: Classical Revival Neighborhood: Thomas-Dale



### Table 18. Historic Context: Religion and Social Organizations

These properties are recommended as potential candidates for local designation under *Criterion 1: History and/or Criterion 4: Architecture/Engineering/Construction* and/or National Register listing under *Criterion C: Architecture* 



Faith Lutheran Church 517 Charles Avenue, RA-SPC-5822 Construction date: c.1925 Architectural style: Gothic Revival Neighborhood: Thomas-Dale



Trinity Norwegian Evangelical Lutheran Church 515 Farrington Street, RA-SPC-1268 Construction date: 1902 Architectural style: Gothic Revival Neighborhood: Thomas-Dale

St. Peter Claver Catholic Church 375 Oxford Street North, RA-SPC-5821 Construction date: c.1960 Architectural style: Modern Neighborhood: Thomas-Dale

Associated school is also an intact example of a private educational institution.





University Avenue Congregational Church 868 Sherburne Avenue, RA-SPC-3342 Construction date: 1908 Architectural style: Gothic Revival Neighborhood: Thomas-Dale



### Table 19. Historic Context: Residential Development/Architecture

These properti