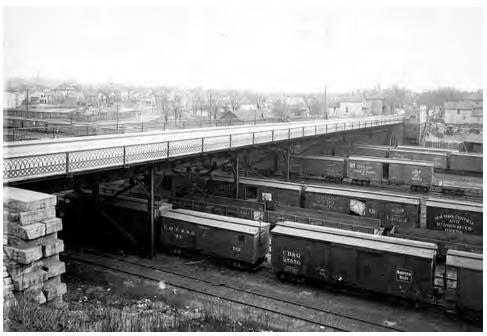

# Historic Resources Inventory

Historic Resources in Portions of the Payne-Phalen, Thomas-Dale, and West 7<sup>th</sup> Street Neighborhoods

Report prepared for Historic Saint Paul

Saint Paul Heritage Preservation Commission