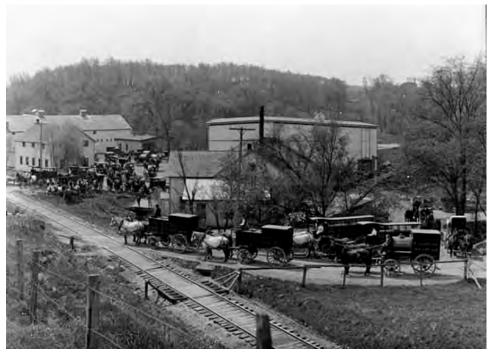

survey area, remain as a National Register and Saint Paul Heritage Preservation Site. The shops at Dale and Minnehaha were razed in 1999 and redeveloped as the Great Northern Business Center.<sup>20</sup>



<sup>&</sup>lt;sup>18</sup> Diers and Issacs, 270.

<sup>&</sup>lt;sup>19</sup> "Frogtown Housing Survey: Brief Developmental History," anonymous student paper prepared for Architecture 5413, Introduction to Landscape Architectural History, May 12, 1998, copy in Frogtown vertical files, Heritage Preservation Commission, City of Saint Paul Planning Department, Saint Paul, Minn.

<sup>&</sup>lt;sup>20</sup> Carole Zellie and Garneth O. Peterson, *St. Paul Historic Context Study Transportation Corridors: 1857-1950*, prepared for the Saint Paul Heritage Preservation Commission, 2001, 3.



The Glenwood-Inglewood Company was one of many industrial companies located near the rail line. The company was located at Western Avenue and Thomas Avenue North. Image from 1902, courtesy of the Minnesota Historical Society Digital Image Collection.

#### Civic

Civic properties reflect the activities of government to develop public recreational facilities and public buildings or social institutions. Public recreational facilities include parks and their associated structures developed for the purposes of providing amusement, sport, or diversion from work or domestic activities. Public buildings or social institutions include libraries, police stations, post offices, cemeteries, jails, armories, bridges, and city utility buildings.

A few civic properties are located in the Thomas-Dale