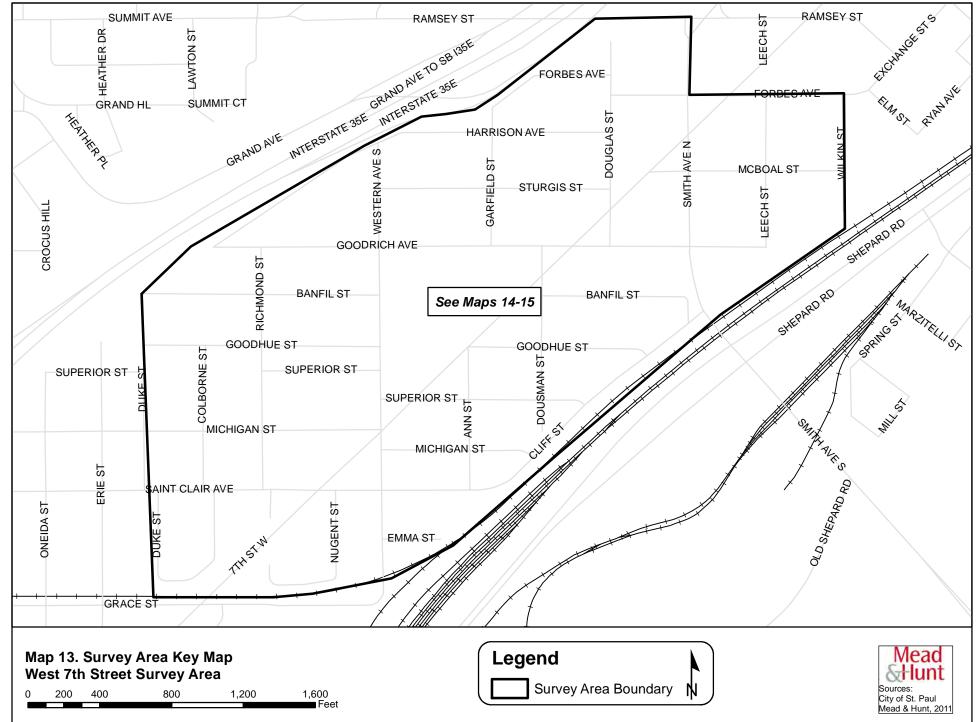

83.
- Zellie, Carole and Garneth O. Peterson. *St. Paul Historic Context Study Churches, Synagogues, and Religious Buildings, 1849-1950.* Prepared for the Saint Paul Heritage Preservation Commission, 2001.
- -----. St. Paul Historic Context Study Neighborhood Commercial Centers: 1874-1960. Prepared for the Saint Paul Heritage Preservation Commission, 2001.
- -----. St. Paul Historic Context Study Pioneer Houses: 1854-1880 Prepared for the Saint Paul Heritage Preservation Commission, 2001.
- -----. St. Paul Historic Context Study Residential Real Estate Development: 1880-1950. Prepared for the Saint Paul Heritage Preservation Commission, 2001.
- -----. St. Paul Historic Context Study Transportation Corridors: 1857-1950. Prepared for the Saint Paul Heritage Preservation Commission, 2001.







| Map ID No. | Historic Name                            | Address                  | State Inventory No |
|------------|------------------------------------------|--------------------------|--------------------|
| 1          | Single-family dwelling                   | 284 Duke Street          | RA-SPC-5834        |
| 2          | Charles Lauer House                      | 212 Colborne Street      | RA-SPC-0674        |
| 3          | John Lewis House                         | 412 Goodrich Avenue      | RA-SPC-1548        |
| 4          | Patrick Mulligan House                   | 400 Goodrich Avenue      | RA-SPC-5814        |
| 5          | Christian Rhinehardt House               | 383 Goodhue Street       | RA-SPC-5836        |
| 6          | John Schempp House