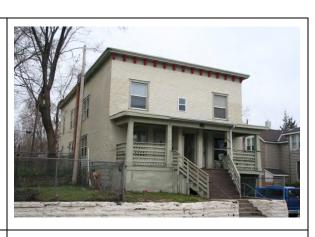

# Historic Resources Inventory

Historic Resources in Portions of the Payne-Phalen, Thomas-Dale, and West 7<sup>th</sup> Street Neighborhoods

Report prepared for Historic Saint Paul

Saint Paul Heritage Preservation Commission