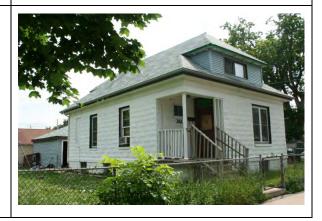

# Historic Resources Inventory

Historic Resources in Portions of the Payne-Phalen, Thomas-Dale, and West 7<sup>th</sup> Street Neighborhoods

Report prepared for Historic Saint Paul

Saint Paul Heritage Preservation Commission