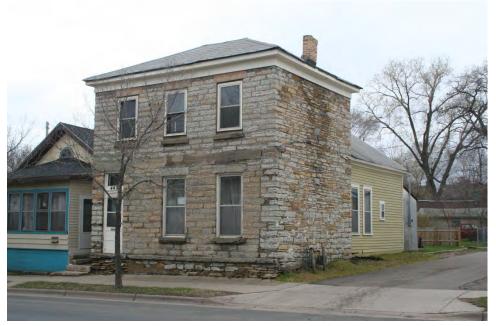

# Historic Resources Inventory

Historic Resources in Portions of the Payne-Phalen, Thomas-Dale, and West 7<sup>th</sup> Street Neighborhoods

Report prepared for Historic Saint Paul

Saint Paul Heritage Preservation Commission