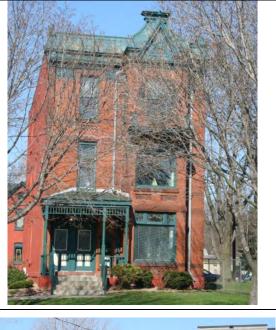

# Historic Resources Inventory

Historic Resources in Portions of the Payne-Phalen, Thomas-Dale, and West 7<sup>th</sup> Street Neighborhoods

Report prepared for Historic Saint Paul

Saint Paul Heritage Preservation Commission