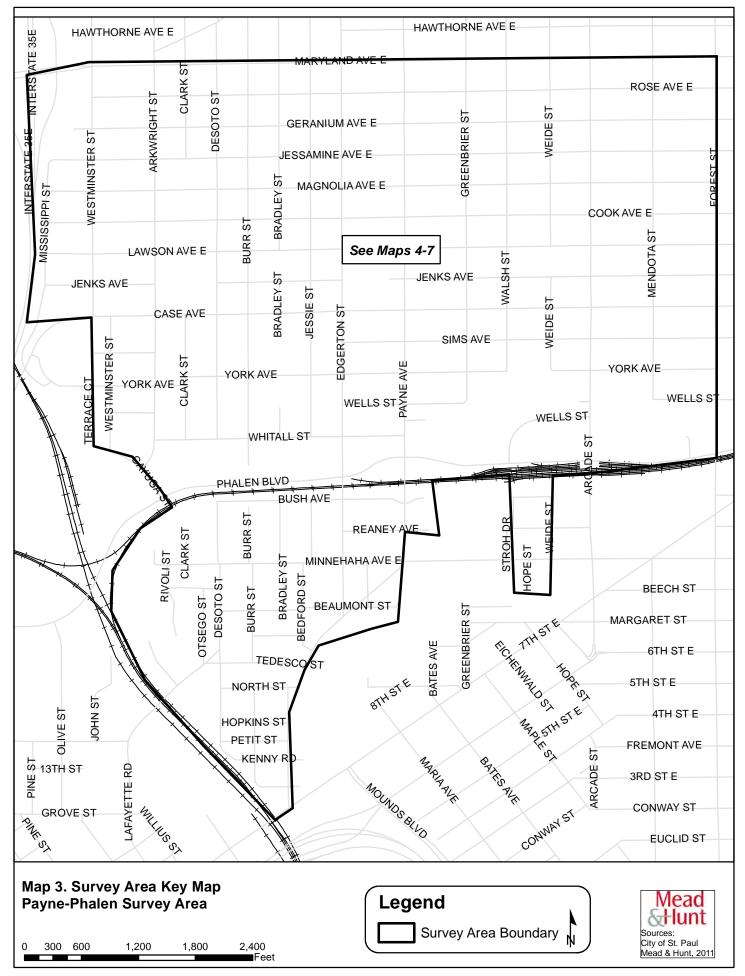

ighborhood Development Company, 1999.

- -----. St. Paul Historic Context Study Churches, Synagogues, and Religious Buildings, 1849-1950. Prepared for the Saint Paul Heritage Preservation Commission, 2001.
- -----. St. Paul Historic Context Study Neighborhood Commercial Centers: 1874-1960. Prepared for the Saint Paul Heritage Preservation Commission, 2001.
- -----. St. Paul Historic Context Study Pioneer Houses: 1854-1880 Prepared for the Saint Paul Heritage Preservation Commission, 2001.
- -----. St. Paul Historic Context Study Residential Real Estate Development: 1880-1950. Prepared for the Saint Paul Heritage Preservation Commission, 2001.
- -----. St. Paul Historic Context Study Transportation Corridors: 1857-1950. Prepared for the Saint Paul Heritage Preservation Commission, 2001.







| Map ID No. | Historic Name                     | Address                   | State Inventory No. |
|------------|-----------------------------------|---------------------------|---------------------|
| 1          | Rev. Swan W. Sundberg House       | 647 Desoto Street         | RA-SPC-1050         |
| 2          | Edward A. Young House             | 453 Minnehaha Avenue East | RA-SPC-4589         |
| 3          | Whitney House                     | 673 Burr Street           | RA-SPC-0419         |
| 4          | St. Ambrose Church                | 712 Burr Street           | RA-SPC-0423         |
| 5          | Matilda Anderson House            | 733 Bradley Street        | RA-SPC-5840         |
| 6          | Multiple-family dwelling          | 547 Minnehaha Avenue East | RA-SPC-583