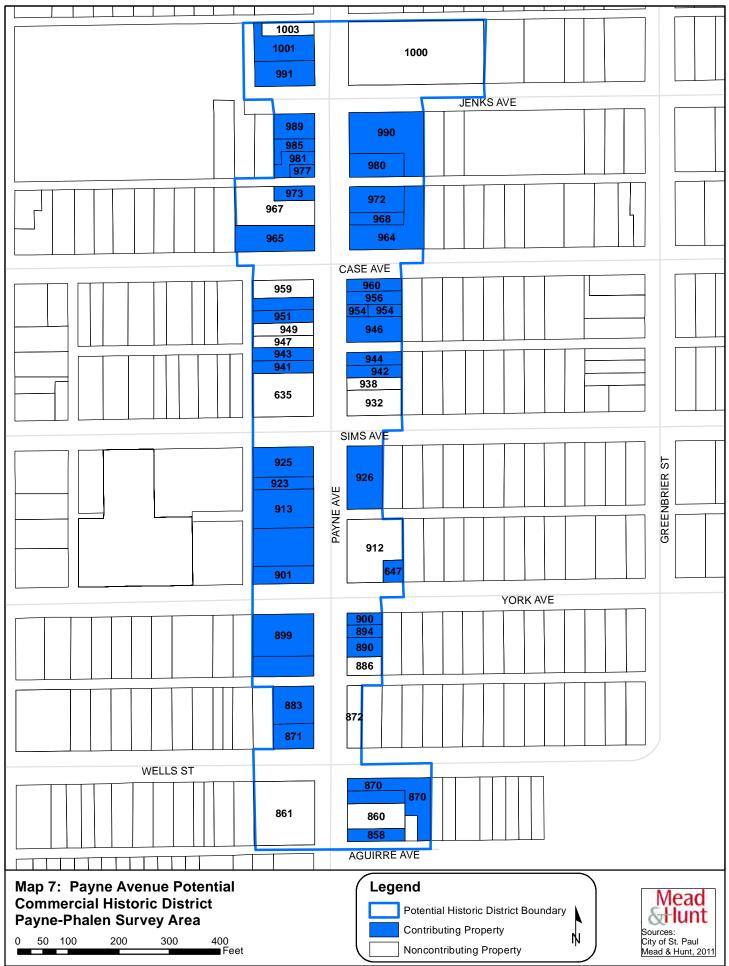

# Historic Resources Inventory

Historic Resources in Portions of the Payne-Phalen, Thomas-Dale, and West 7<sup>th</sup> Street Neighborhoods

Report prepared for Historic Saint Paul

Saint Paul Heritage Preservation Commission