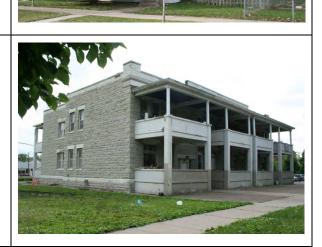

Avenue, RA-SPC-3331 Construction date: 1871 Architectural style: Italianate Neighborhood: Thomas-Dale

Anton Klobe House 543 Sherburne Avenue, RA-SPC-3332 Construction date: 1885 Architectural style: Italianate Neighborhood: Thomas-Dale

Herman Maas House 566 Sherburne Avenue, RA-SPC-3334 Construction date: 1894 Architectural style: Queen Anne Neighborhood: Thomas-Dale









Single-family dwelling 568 Sherburne Avenue, RA-SPC-3335 Construction date: 1889 Architectural style: Queen Anne Neighborhood: Thomas-Dale



Emil Riedl House 571 Sherburne Avenue, RA-SPC-3336 Construction date: 1884 Architectural style: Italianate Neighborhood: Thomas-Dale

John Molin Building 652 Sherburne Avenue, RA-SPC-5848 Construction date: 1921 Architectural style: Colonial Revival Neighborhood: Thomas-Dale



August Kaldunski Duplex 288 Thomas Avenue, RA-SPC-3857 Construction date: 1907 Architectural style: Italianate Neighborhood: Thomas-Dale



Margaret Schembri Rowhouse 400 Van Buren Avenue, RA-SPC-3951 Construction date: 1910 Architectural style: Colonial Revival Neighborhood: Thomas-Dale

Charles Nitz House 548 Van Buren Avenue, RA-SPC-3955 Construction date: 1890 Architectural style: Queen Anne Neighborhood: Thomas-Dale

Wilhelm Kliese House 610 Western Avenue North, RA-SPC-5036 Construction date: 1897 Architectural style: Queen Anne Neighborhood: Thomas-Dale







#### (b) Potential historic districts

In the 1983 *Survey of Saint Paul and Ramsey County, Granger and* Murphy identified the Frogtown Historic District, located within the current survey area. The potential historic distri