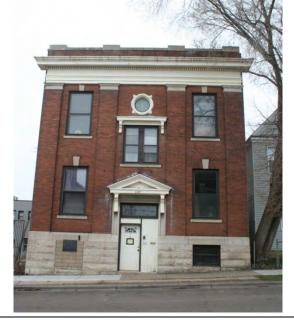

# Historic Resources Inventory

Historic Resources in Portions of the Payne-Phalen, Thomas-Dale, and West 7<sup>th</sup> Street Neighborhoods

Report prepared for Historic Saint Paul

Saint Paul Heritage Preservation Commission