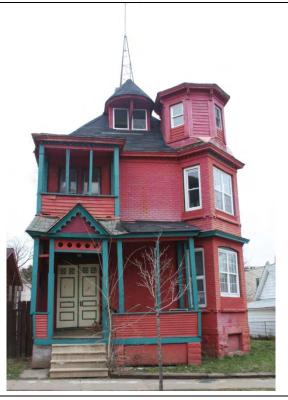

# Historic Resources Inventory

Historic Resources in Portions of the Payne-Phalen, Thomas-Dale, and West 7<sup>th</sup> Street Neighborhoods

Report prepared for Historic Saint Paul

Saint Paul Heritage Preservation Commission