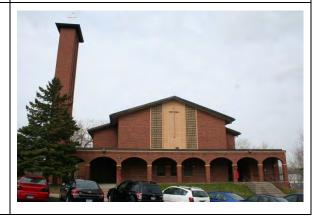

# Historic Resources Inventory

Historic Resources in Portions of the Payne-Phalen, Thomas-Dale, and West 7<sup>th</sup> Street Neighborhoods

Report prepared for Historic Saint Paul

Saint Paul Heritage Preservation Commission