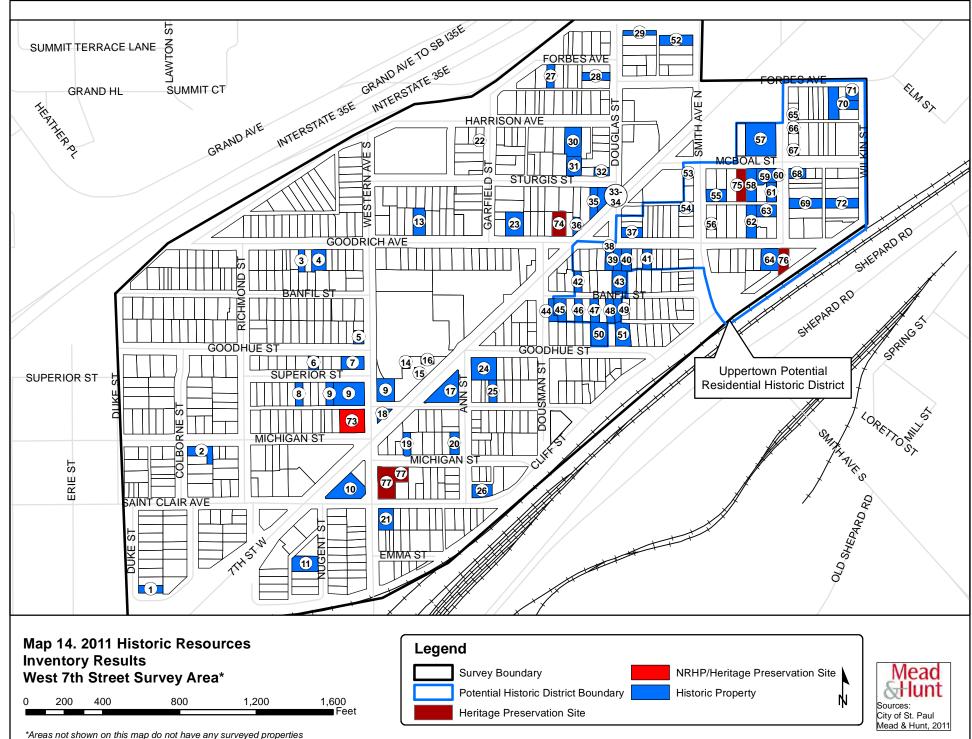

# Historic Resources Inventory

Historic Resources in Portions of the Payne-Phalen, Thomas-Dale, and West 7<sup>th</sup> Street Neighborhoods

Report prepared for Historic Saint Paul

Saint Paul Heritage Preservation Commission