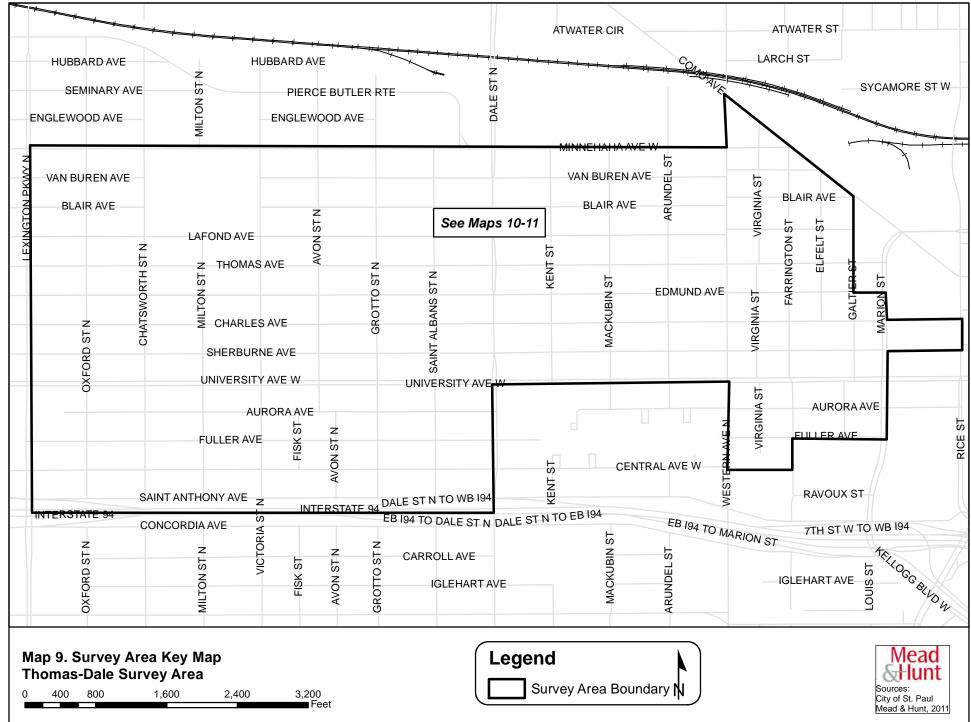

983.
- Zellie, Carole and Garneth O. Peterson. St. Paul Historic Context Study Churches, Synagogues, and Religious Buildings, 1849-1950. Prepared for the Saint Paul Heritage Preservation Commission, 2001.
- -----. St. Paul Historic Context Study Neighborhood Commercial Centers: 1874-1960. Prepared for the Saint Paul Heritage Preservation Commission, 2001.
- -----. St. Paul Historic Context Study Pioneer Houses: 1854-1880. Prepared for the Saint Paul Heritage Preservation Commission, 2001.
- -----. St. Paul Historic Context Study Residential Real Estate Development: 1880-1950. Prepared for the Saint Paul Heritage Preservation Commission, 2001.
- -----. St. Paul Historic Context Study Transportation Corridors: 1857-1950. Prepared for the Saint Paul Heritage Preservation Commission, 2001.







| Map ID No. | Historic Name                                    | Address                        | State Inventory No |
|------------|--------------------------------------------------|--------------------------------|--------------------|
| 1          | Martin M. McNulty House                          | 516 Lexington Parkway<br>North | RA-SPC-4254        |
| 2          | St. Peter Claver Catholic Church                 | 375 Oxford Street North        | RA-SPC-5821        |
| 3          | University Avenue Congregational<br>Church       | 868 Sherburne Avenue           | RA-SPC-3342        |
| 4          | Commercial building                              | 500 Grotto Street North        | RA-SPC-5820        |
| 5          | Hermann A.E. Trapp House                         | 698 Lafond