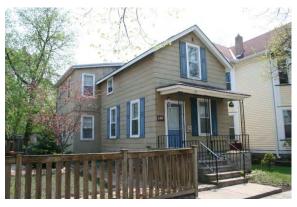

> Street

Patrick Mulligan House 400 Goodrich Avenue, RA-SPC-5814 Construction date: 1865 Architectural style: Other: Front gable Neighborhood: West 7<sup>th</sup> Street









John Lewis House 412 Goodrich Avenue, RA-SPC-1548 Construction date: 1860 Architectural style: Greek Revival Neighborhood: West 7<sup>th</sup> Street

Rufus Ingersoll House 282 Harrison Avenue, RA-SPC-5807 Construction date: 1852 Architectural style: Greek Revival Neighborhood: West 7<sup>th</sup> Street

Michael Sweeney House 58 Leech Street, RA-SPC-4231 Construction date: 1860 Architectural style: Greek Revival Neighborhood: West 7<sup>th</sup> Street

William Dixon House 68 Leech Street, RA-SPC-5589 Construction date: 1865 Architectural style: Other: Front gable Neighborhood: West 7<sup>th</sup> Street









Wilder Day Nursery No. 2 73 Leech Street, RA-SPC-4233 Construction date: 1929 Architectural style: Colonial Revival Neighborhood: West 7<sup>th</sup> Street







Gardner Double House 83 Leech/184 McBoal Street, RA-SPC-4235 Construction date: 1888 Architectural style: Queen Anne Neighborhood: West 7<sup>th</sup> Street

Gardner Row House 89 Leech Street, RA-SPC-4236 Construction date: 1891 Architectural style: Italianate Neighborhood: West 7<sup>th</sup> Street

Elizabeth Shearen House 102 Leech Street, RA-SPC-4237 Construction date: 1854 Architectural style: Other: Front gable Neighborhood: West 7<sup>th</sup> Street

Issac George House 105 Leech Street, RA-SPC-5593 Construction date: 1856 Architectural style: Greek Revival Neighborhood: West 7<sup>th</sup> Street

Gardner-Tracy House