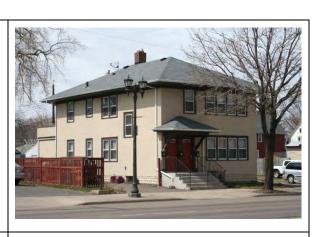

# Historic Resources Inventory

Historic Resources in Portions of the Payne-Phalen, Thomas-Dale, and West 7<sup>th</sup> Street Neighborhoods

Report prepared for Historic Saint Paul

Saint Paul Heritage Preservation Commission