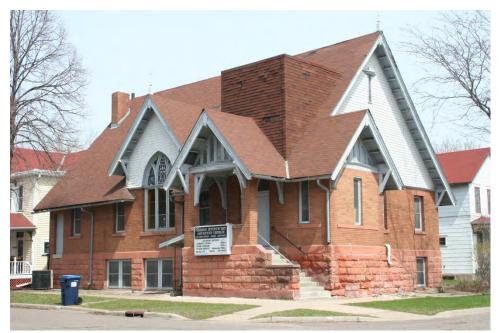

# Historic Resources Inventory

Historic Resources in Portions of the Payne-Phalen, Thomas-Dale, and West 7<sup>th</sup> Street Neighborhoods

Report prepared for Historic Saint Paul

Saint Paul Heritage Preservation Commission