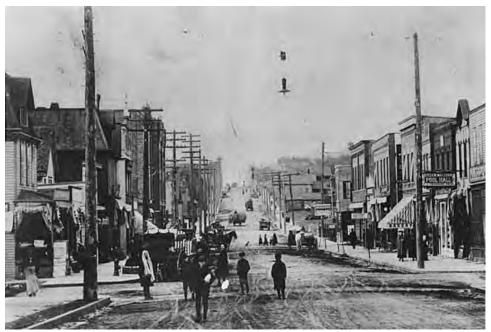

# Historic Resources Inventory

Historic Resources in Portions of the Payne-Phalen, Thomas-Dale, and West 7<sup>th</sup> Street Neighborhoods

Report prepared for Historic Saint Paul

Saint Paul Heritage Preservation Commission