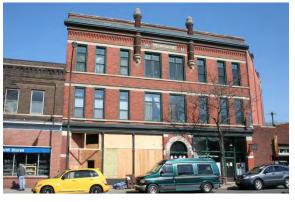

s.

### Table 27. Historic Context: Business and Industry

These properties are recommended as potential candidates for local designation under *Criterion 1: History* and/or *Criterion 4: Architecture/Engineering/Construction* and/or National Register listing under *Criterion A: History* and/or *Criterion C: Architecture* 

Louis Hoffman Block 101 Douglas/449 West 7<sup>th</sup> Street, RA-SPC-5803 Construction date: 1883 Architectural style: Italianate Neighborhood: West 7<sup>th</sup> Street



Garage 453 West 7th Street, RA-SPC-5837 Construction date: c.1930 Architectural style: Commercial Neighborhood: West 7<sup>th</sup> Street

Otto W. Rohland Building 455 West 7th Street, RA-SPC-5306 Construction date: 1891 Architectural style: Commercial Neighborhood: West 7<sup>th</sup> Street





Ceska Block 475 West 7th Street, RA-SPC-5804 Construction date: 1883 Architectural style: Italianate Neighborhood: West 7<sup>th</sup> Street

Wulffgodbout Funeral Home 560 West 7th Street, RA-SPC-5312 Construction date: 1940 Architectural style: Gothic Revival Neighborhood: West 7<sup>th</sup> Street

Pullman Car 603 West 7th Street, RA-SPC-5314 Construction date: 1906

Is recommended for further research only under local designation criteria because the building was moved to this location and would not meet National Register Criterion Consideration B: Moved Properties.

Kessler and Maguire Funeral Home 640 West 7th Street, RA-SPC-5833 Construction date: 1926 Architectural style: Tudor Revival Neighborhood: West 7<sup>th</sup> Street







Architectural style: Other Neighborhood: West