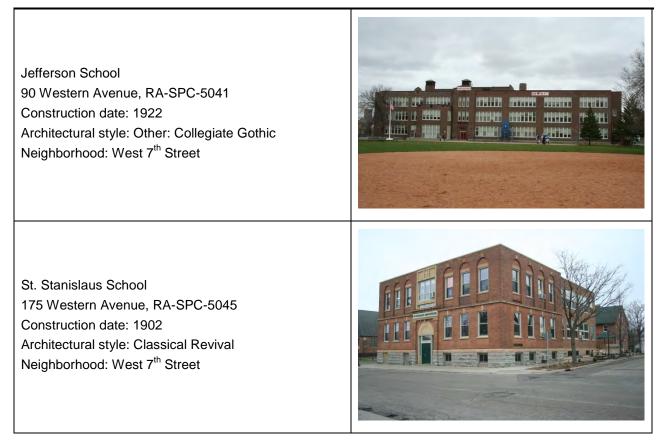

# Historic Resources Inventory

Historic Resources in Portions of the Payne-Phalen, Thomas-Dale, and West 7<sup>th</sup> Street Neighborhoods

Report prepared for Historic Saint Paul

Saint Paul Heritage Preservation Commission