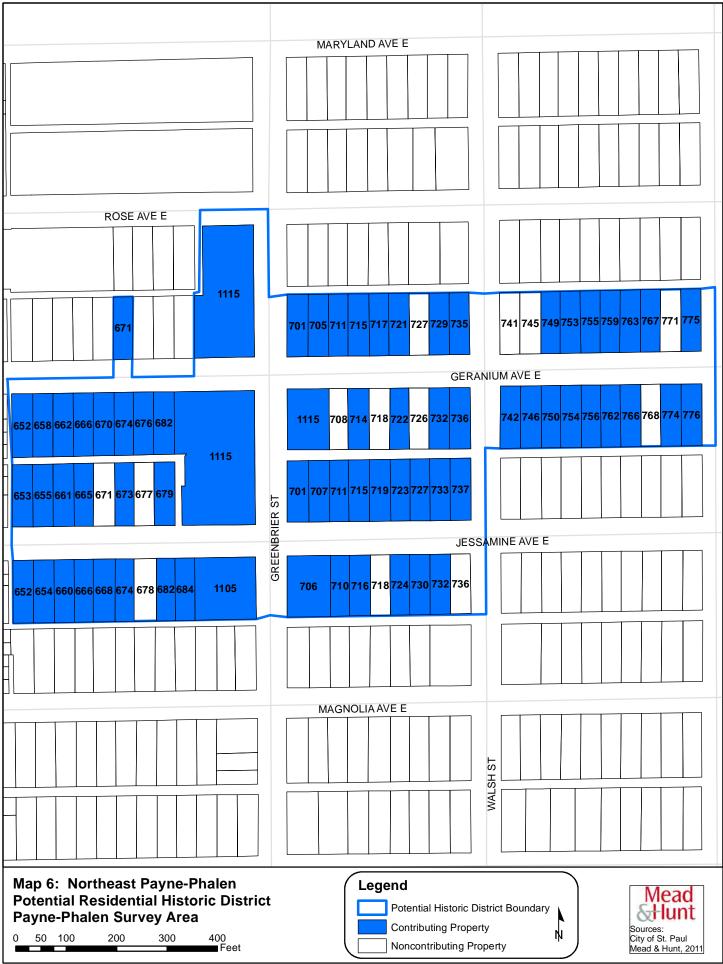

# Historic Resources Inventory

Historic Resources in Portions of the Payne-Phalen, Thomas-Dale, and West 7<sup>th</sup> Street Neighborhoods

Report prepared for Historic Saint Paul

Saint Paul Heritage Preservation Commission