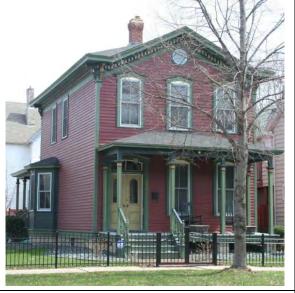

# Historic Resources Inventory

Historic Resources in Portions of the Payne-Phalen, Thomas-Dale, and West 7<sup>th</sup> Street Neighborhoods

Report prepared for Historic Saint Paul

Saint Paul Heritage Preservation Commission