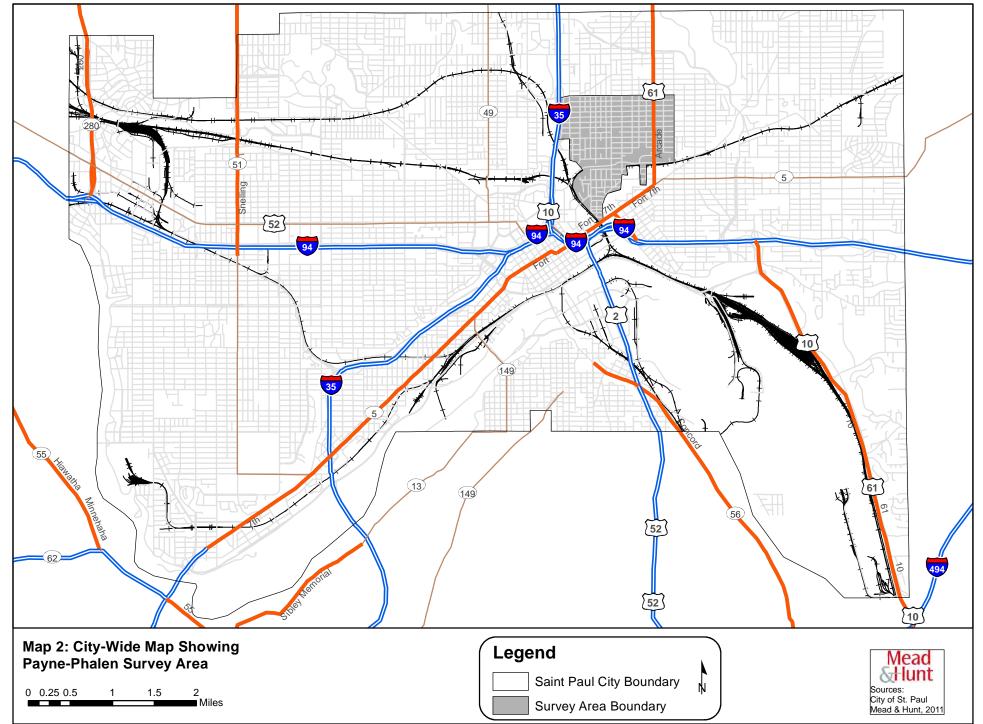

Neighborhood Development Company, 1999.

- -----. St. Paul Historic Context Study Churches, Synagogues, and Religious Buildings, 1849-1950. Prepared for the Saint Paul Heritage Preservation Commission, 2001.
- -----. St. Paul Historic Context Study Neighborhood Commercial Centers: 1874-1960. Prepared for the Saint Paul Heritage Preservation Commission, 2001.
- -----. St. Paul Historic Context Study Pioneer Houses: 1854-1880 Prepared for the Saint Paul Heritage Preservation Commission, 2001.
- -----. St. Paul Historic Context Study Residential Real Estate Development: 1880-1950. Prepared for the Saint Paul Heritage Preservation Commission, 2001.
- -----. St. Paul Historic Context Study Transportation Corridors: 1857-1950. Prepared for the Saint Paul Heritage Preservation Commission, 2001.







| Map ID No. | Historic Name                     | Address                   | State Inventory No. |
|------------|-----------------------------------|---------------------------|---------------------|
| 1          | Rev. Swan W. Sundberg House       | 647 Desoto Street         | RA-SPC-1050         |
| 2          | Edward A. Young House             | 453 Minnehaha Avenue East | RA-SPC-4589         |
| 3          | Whitney House                     | 673 Burr Street           | RA-SPC-0419         |
| 4          | St. Ambrose Church                | 712 Burr Street           | RA-SPC-0423         |
| 5          | Matilda Anderson House            | 733 Bradley Street        | RA-SPC-5840         |
| 6          | Multiple-family dwelling          | 547 Minnehaha Avenue East | RA-SPC-5