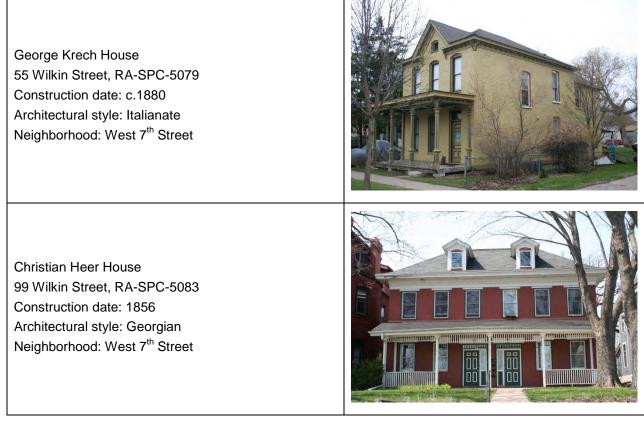

reet

Building was moved to this location and further research is needed to determine if it meets National Register Criterion Consideration B: Moved Properties.

Duncan C. Murray House 325 Superior Street, RA-SPC-3805 Construction date: 1885 Architectural style: Queen Anne Neighborhood: West 7<sup>th</sup> Street







John Schempp House 407 Superior Street, RA-SPC-3809 Construction date: 1890 Architectural style: Other: Front gable Neighborhood: West 7<sup>th</sup> Street

Ignatz Klecatsky House 414 Superior Street, RA-SPC-3810 Construction date: 1902 Architectural style: Queen Anne Neighborhood: West 7<sup>th</sup> Street

George Krech-Frank Werner House 43 Wilkin Street, RA-SPC-5615 Construction date: 1873 Architectural style: Italianate Neighborhood: West 7<sup>th</sup> Street









#### (b) Potential historic districts

The inventory includes one concentration of properties that is recommended for further intensive research and survey to determine if it qualifies for designation by the City as a Heritage Preservation Site and/or listing in the National Register as a potential historic district. Mead & Hunt delineated preliminary boundaries to guide future intensive survey and research efforts (see Map 14 on page 166). Individual properties within the boundaries of these concentrations are identified in the inventory contributing or noncontributing resources to the potential historic district.

The potential historic district for which intensive-level research and survey is recommended is described below. The associated Saint Paul Heritage Preservation Site and Nati