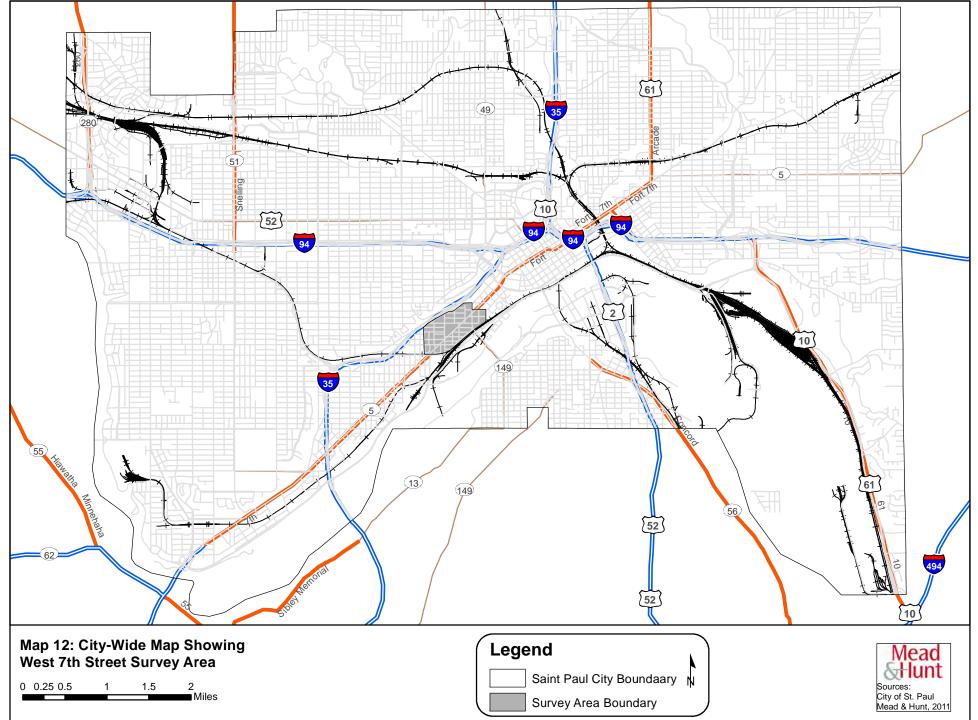

1983.
- Zellie, Carole and Garneth O. Peterson. *St. Paul Historic Context Study Churches, Synagogues, and Religious Buildings, 1849-1950.* Prepared for the Saint Paul Heritage Preservation Commission, 2001.
- -----. St. Paul Historic Context Study Neighborhood Commercial Centers: 1874-1960. Prepared for the Saint Paul Heritage Preservation Commission, 2001.
- -----. St. Paul Historic Context Study Pioneer Houses: 1854-1880 Prepared for the Saint Paul Heritage Preservation Commission, 2001.
- -----. St. Paul Historic Context Study Residential Real Estate Development: 1880-1950. Prepared for the Saint Paul Heritage Preservation Commission, 2001.
- -----. St. Paul Historic Context Study Transportation Corridors: 1857-1950. Prepared for the Saint Paul Heritage Preservation Commission, 2001.







| Map ID No. | Historic Name                            | Address                  | State Inventory No |
|------------|------------------------------------------|--------------------------|--------------------|
| 1          | Single-family dwelling                   | 284 Duke Street          | RA-SPC-5834        |
| 2          | Charles Lauer House                      | 212 Colborne Street      | RA-SPC-0674        |
| 3          | John Lewis House                         | 412 Goodrich Avenue      | RA-SPC-1548        |
| 4          | Patrick Mulligan House                   | 400 Goodrich Avenue      | RA-SPC-5814        |
| 5          | Christian Rhinehardt House               | 383 Goodhue Street       | RA-SPC-5836        |
| 6          | John Schempp House