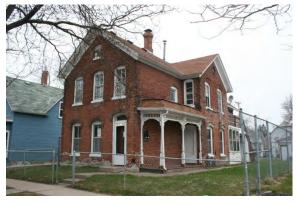

# Historic Resources Inventory

Historic Resources in Portions of the Payne-Phalen, Thomas-Dale, and West 7<sup>th</sup> Street Neighborhoods

Report prepared for Historic Saint Paul

Saint Paul Heritage Preservation Commission