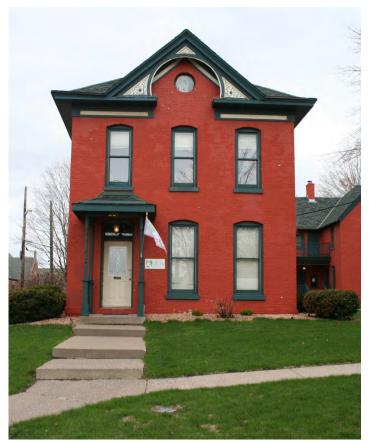

# Historic Resources Inventory

Historic Resources in Portions of the Payne-Phalen, Thomas-Dale, and West 7<sup>th</sup> Street Neighborhoods

Report prepared for Historic Saint Paul

Saint Paul Heritage Preservation Commission