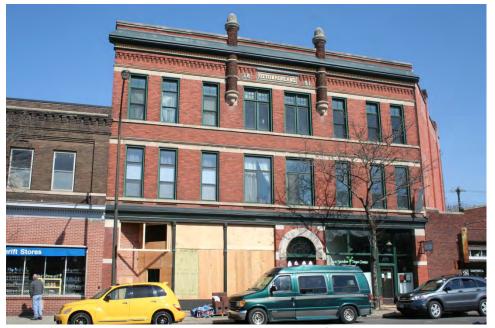

# Historic Resources Inventory

Historic Resources in Portions of the Payne-Phalen, Thomas-Dale, and West 7<sup>th</sup> Street Neighborhoods

Report prepared for Historic Saint Paul

Saint Paul Heritage Preservation Commission