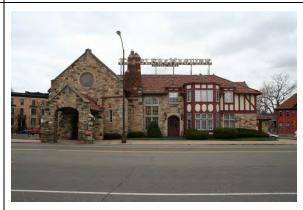

mercial Neighborhood: West 7<sup>th</sup> Street





Ceska Block 475 West 7th Street, RA-SPC-5804 Construction date: 1883 Architectural style: Italianate Neighborhood: West 7<sup>th</sup> Street

Wulffgodbout Funeral Home 560 West 7th Street, RA-SPC-5312 Construction date: 1940 Architectural style: Gothic Revival Neighborhood: West 7<sup>th</sup> Street

Pullman Car 603 West 7th Street, RA-SPC-5314 Construction date: 1906

Is recommended for further research only under local designation criteria because the building was moved to this location and would not meet National Register Criterion Consideration B: Moved Properties.

Kessler and Maguire Funeral Home 640 West 7th Street, RA-SPC-5833 Construction date: 1926 Architectural style: Tudor Revival Neighborhood: West 7<sup>th</sup> Street







Architectural style: Other Neighborhood: West 7<sup>th</sup> Street Dennis McCarthy Garage 436 Smith Avenue, RA-SPC-5607 Construction date: 1883 Architectural style: Commercial Neighborhood: West 7<sup>th</sup> Street



### Table 28. Historic Context: Education

These properties are recommended as potential candidates for local designation under *Criterion 1: History* and/or National Register listing under *Criterion A: History* 



### Section 4 West 7<sup>th</sup> Street Survey Area

### Table 29. Historic Context: Religion and Social Organizations

These properties are recommended as potential candidates for local designation under *Criterion 4: Architecture/Engineering/Construction or Criterion 1: History* and/or National Register listing under *Criterion C: Architecture* 

Sain