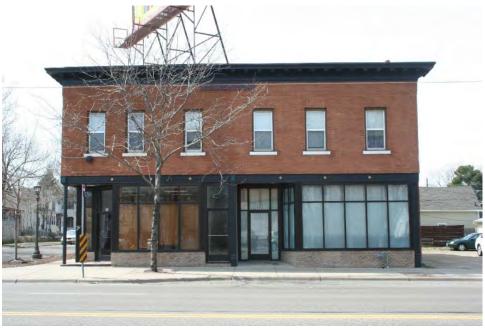

# Historic Resources Inventory

Historic Resources in Portions of the Payne-Phalen, Thomas-Dale, and West 7<sup>th</sup> Street Neighborhoods

Report prepared for Historic Saint Paul

Saint Paul Heritage Preservation Commission