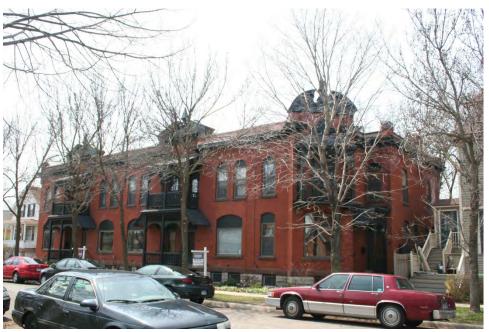

# Historic Resources Inventory

Historic Resources in Portions of the Payne-Phalen, Thomas-Dale, and West 7<sup>th</sup> Street Neighborhoods

Report prepared for Historic Saint Paul

Saint Paul Heritage Preservation Commission