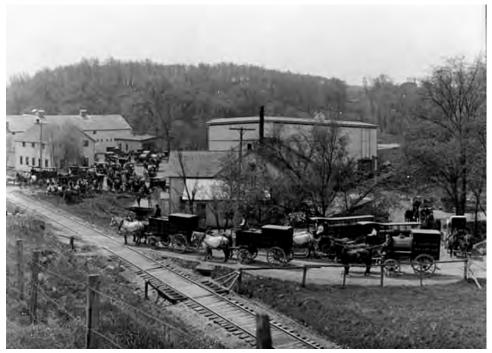

# Historic Resources Inventory

Historic Resources in Portions of the Payne-Phalen, Thomas-Dale, and West 7<sup>th</sup> Street Neighborhoods

Report prepared for Historic Saint Paul

Saint Paul Heritage Preservation Commission